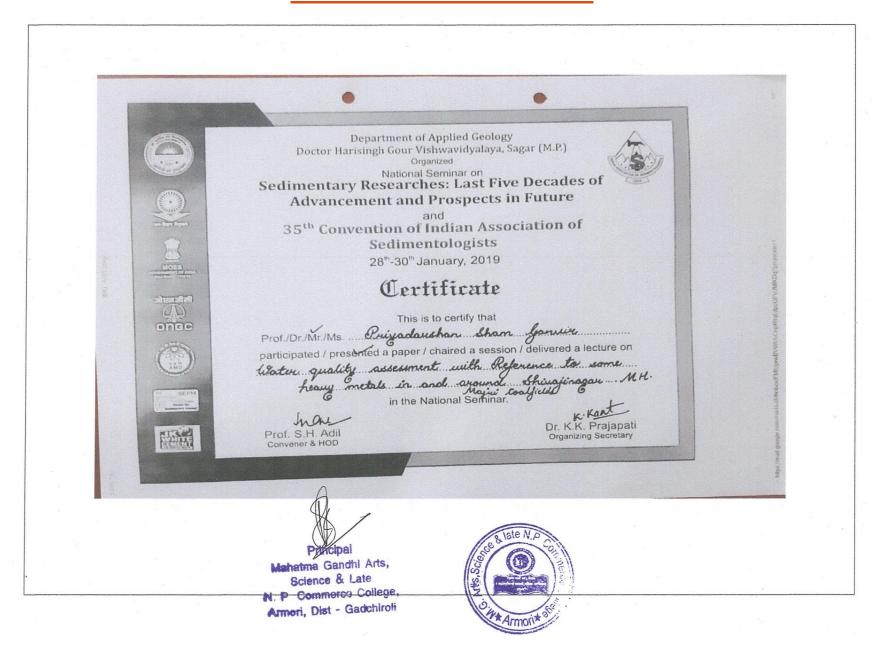

#### **ACADEMIC YEAR 2019-20**

| Sr. no. | Year    | Name of teacher    | Name of conference/<br>workshop attended for<br>which financial support<br>provided                                     | Name of the<br>professional body for<br>which membership<br>fee is provided | Amount of<br>support received<br>(in INR) | Signature of the candidate |
|---------|---------|--------------------|-------------------------------------------------------------------------------------------------------------------------|-----------------------------------------------------------------------------|-------------------------------------------|----------------------------|
| 1       | 2019-20 | Dr. G. M. Kadhav   | New National Education<br>Policy-2019; Sardar Patel<br>Mahavidyalaya, Chandrapur                                        | Nil                                                                         | 1820                                      | - fujis                    |
| 2       | 2019-20 | Dr. M. M. Thaore   | New National Education<br>Policy 2019; Sardar Patel<br>Mahavidyalaya, Chandrapur                                        | Nil                                                                         | 1820                                      | M. Flane                   |
| 3       | 2019-20 | Prof. P. S. Ganvir | Challenges in Ground water<br>and surface water resources<br>in India; Gondwana<br>Geological Society and RTM<br>Nagpur | Nil                                                                         | 2450                                      | Sor                        |
| 4       | 2019-20 | Dr. V. I Kahalkar  | Conservation & sustainable<br>Utilization of Wetland Flora;<br>Bhavbhuti Mahavidyalaya                                  | Nil                                                                         | 2250<br>8 late                            | Kaluf                      |

Mahatma Gandhi Arts, Science & Late N. P Commerce College, Armori, Dist - Gadchiroli

|   |         |                               | 2                                                                                                                                    | Total | = 17,260 Rs. |          |
|---|---------|-------------------------------|--------------------------------------------------------------------------------------------------------------------------------------|-------|--------------|----------|
|   | 2019-20 | Prof. Satendra M.<br>Sontakke | Advanced functional<br>Materials ; AFM-2020;<br>Kamla Nehru Mahvidyalaya,<br>Nagpur.                                                 | Nil   | 1960         | Emplaces |
| 6 | 2019-20 | Dr. C. D. Munmode             | Recent Trends in Mathematical, Physical, chemical, Library & life- Science; Neelkanthrao Shinde Science and Arts College Bhadrawati. | Nil   | 1960         | Charles  |
| 5 | 2019-20 | Dr. V. P. Gorde               | Amgaon Impact of Urbanization on socioeconomic development in India; Venutai Chavan College Karad                                    | Nil   | 5000         | Over     |