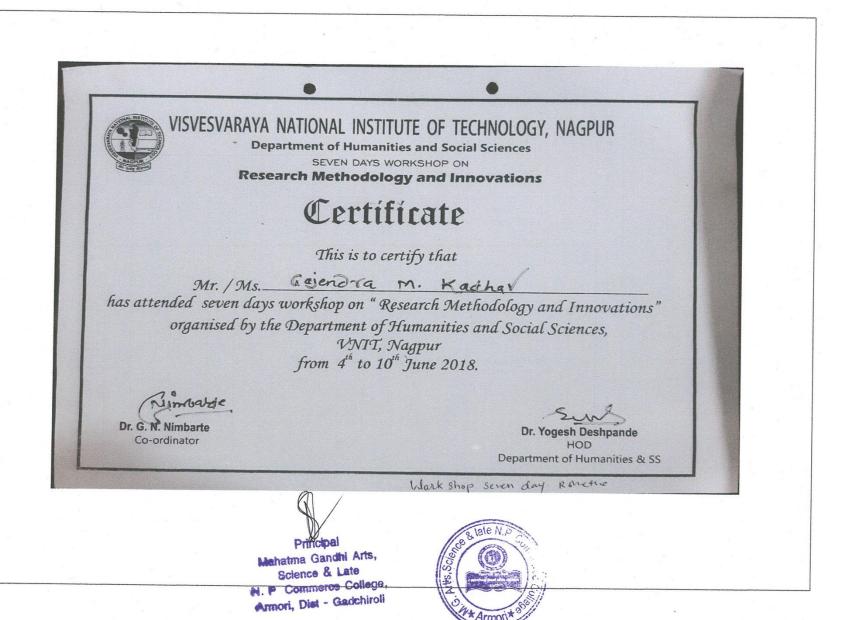

#### **CONFERENCE CERTIFICATE**

#### Certificate

This is to certify that Mr. / Mrs. / Mrs. / Dr. / Prof. Gajandra M. Kadhav, head Depth of Sociology working as Asstl Professor at M. G. College Armori Diet-Gadchiroli

has attended the One Day National Seminar on "New National Education Policy-2019", organised by Dr. Babasaheb Ambedkar Gondwana University Teachers' Association Chandrapur, at Sardar Patel Mahavidyalaya, Chandrapur, Maharashtra, India

He/She has published/presented research paper entitled

Prof. Sudhakar Petkar President Dr. Pramod Shambharkar Organising Secretary Dr. Esadas Bhadke Convener

Principal

Mahatma Gandhi Arts,
Science & Late