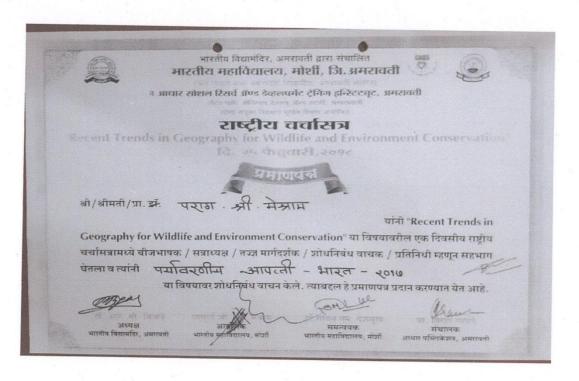

#### **ACADEMIC YEAR 2019-20**

| Sr. no. | Year    | Name of teacher    | Name of conference/<br>workshop attended for<br>which financial support<br>provided                                     | Name of the<br>professional body for<br>which membership<br>fee is provided | Amount of<br>support received<br>(in INR) | Signature of the candidate |
|---------|---------|--------------------|-------------------------------------------------------------------------------------------------------------------------|-----------------------------------------------------------------------------|-------------------------------------------|----------------------------|
| 1       | 2019-20 | Dr. G. M. Kadhav   | New National Education<br>Policy-2019; Sardar Patel<br>Mahavidyalaya, Chandrapur                                        | Nil                                                                         | 1820                                      | - fujis                    |
| 2       | 2019-20 | Dr. M. M. Thaore   | New National Education<br>Policy 2019; Sardar Patel<br>Mahavidyalaya, Chandrapur                                        | Nil                                                                         | 1820                                      | M. Flane                   |
| 3       | 2019-20 | Prof. P. S. Ganvir | Challenges in Ground water<br>and surface water resources<br>in India; Gondwana<br>Geological Society and RTM<br>Nagpur | Nil                                                                         | 2450                                      | Sor                        |
| 4       | 2019-20 | Dr. V. I Kahalkar  | Conservation & sustainable<br>Utilization of Wetland Flora;<br>Bhavbhuti Mahavidyalaya                                  | Nil                                                                         | 2250<br>8 late                            | Kaluf                      |