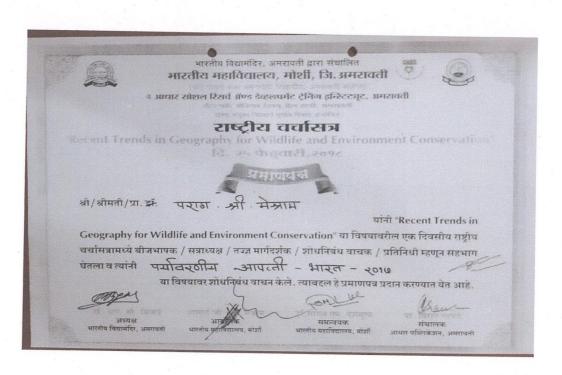

#### **CONFERENCE CERTIFICATE**

#### DR. BABASAHEB AMBERTA

GONDWANA UNIVERSITY TEACHERS' AS SIGN TO SELECT

#### One Day National Seminar On NEW NATIONAL EDUCATION POLICY-2019

Organised on 1st September 2019

#### Certificate

This is to certify that Mr. / Mrs. / Mrs. / Dr. / Prof. Gajandra M. Kadhav, head Depth of Sociology working as Asstl Professor at M. G. College Armori Diet-Gadchiroli

has attended the One Day National Seminar on "New National Education Policy-2019", organised by Dr. Babasaheb Ambedkar Gondwana University Teachers' Association Chandrapur, at Sardar Patel Mahavidyalaya, Chandrapur, Maharashtra, India

He/She has published/presented research paper entitled

Prof. Sudhakar Petkar President Dr. Pramod Shambharkar Organising Secretary Dr. Esadas Bhadke Convener

Principal

Mahatma Gandhi Arts,
Science & Late