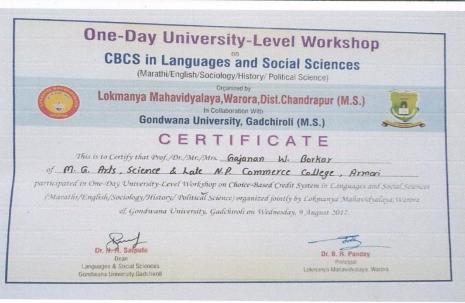

#### **SEMINAR CERTIFICATE**

| महात्मा गांधी कला, विज्ञान व स्व.न.पं. वाणिज्य महाविद्यालय |
|------------------------------------------------------------|
| आरमोरी जि. गडचिरोली                                        |
| खर्चाचे व्हावचर                                            |
| श्री/श्रीमती Р.б. जिवग्रां                                 |
| पावतीलिहून देतो की, मला Солуетели от Тадрий                |
| या कामानिमीत्य<br>रू. 1000/ (अक्षरी one thousand Only,     |
| ्रे नगदी मिळाले.                                           |
| करीता सबब पावती लिहून देत आहे.                             |
| देनांक 25 11 19 पावती निहून देणाऱ्याची सही                 |
| 49 9                                                       |
| 3100                                                       |

#### **SEMINAR CERTIFICATE**

Principal
Mahatma Gandhi Arts,
Science & Late
N. P Commerce College,
Annori, Dist - Gadchiroli