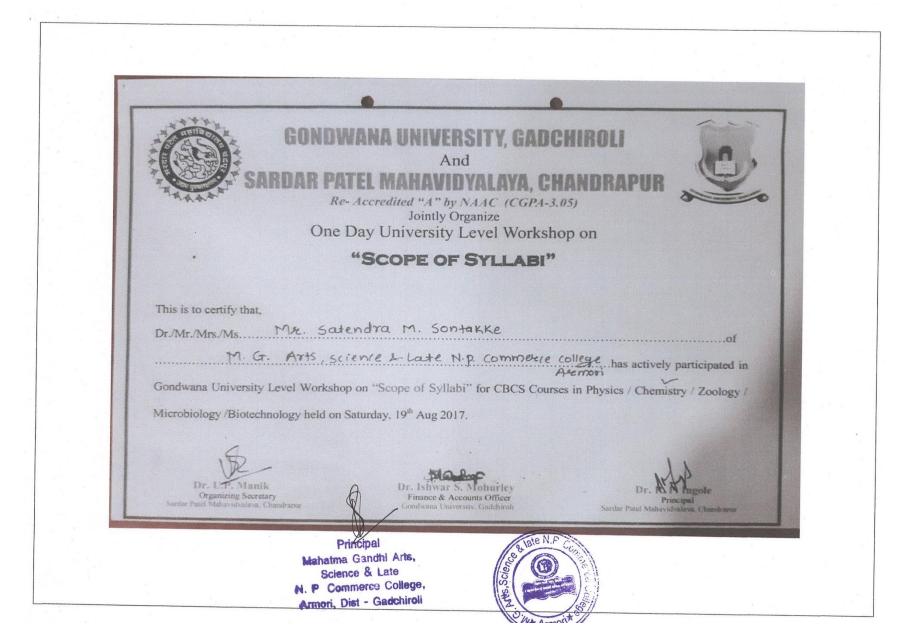

Mahatma Gandhi Arts, Science & Late N. P Commerce College, Armori, Dist - Gadchiroli

|   |         |                               | 2                                                                                                                                    | Total | = 17,260 Rs. |          |
|---|---------|-------------------------------|--------------------------------------------------------------------------------------------------------------------------------------|-------|--------------|----------|
|   | 2019-20 | Prof. Satendra M.<br>Sontakke | Advanced functional<br>Materials ; AFM-2020;<br>Kamla Nehru Mahvidyalaya,<br>Nagpur.                                                 | Nil   | 1960         | Emplaces |
| 6 | 2019-20 | Dr. C. D. Munmode             | Recent Trends in Mathematical, Physical, chemical, Library & life- Science; Neelkanthrao Shinde Science and Arts College Bhadrawati. | Nil   | 1960         | Charles  |
| 5 | 2019-20 | Dr. V. P. Gorde               | Amgaon Impact of Urbanization on socioeconomic development in India; Venutai Chavan College Karad                                    | Nil   | 5000         | Over     |