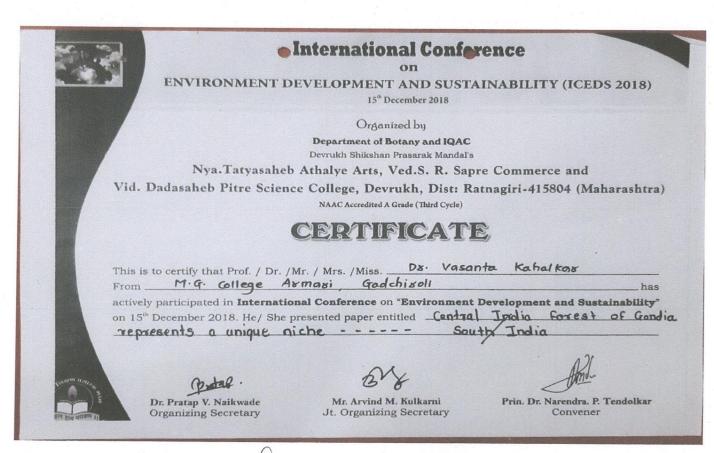

#### **ACADEMIC YEAR 2019-20**

| Sr. no. | Year    | Name of teacher    | Name of conference/<br>workshop attended for<br>which financial support<br>provided                                     | Name of the<br>professional body for<br>which membership<br>fee is provided | Amount of<br>support received<br>(in INR) | Signature of the candidate |
|---------|---------|--------------------|-------------------------------------------------------------------------------------------------------------------------|-----------------------------------------------------------------------------|-------------------------------------------|----------------------------|
| 1       | 2019-20 | Dr. G. M. Kadhav   | New National Education<br>Policy-2019; Sardar Patel<br>Mahavidyalaya, Chandrapur                                        | Nil                                                                         | 1820                                      | - fujis                    |
| 2       | 2019-20 | Dr. M. M. Thaore   | New National Education<br>Policy 2019; Sardar Patel<br>Mahavidyalaya, Chandrapur                                        | Nil                                                                         | 1820                                      | M. Flane                   |
| 3       | 2019-20 | Prof. P. S. Ganvir | Challenges in Ground water<br>and surface water resources<br>in India; Gondwana<br>Geological Society and RTM<br>Nagpur | Nil                                                                         | 2450                                      | Sor                        |
| 4       | 2019-20 | Dr. V. I Kahalkar  | Conservation & sustainable<br>Utilization of Wetland Flora;<br>Bhavbhuti Mahavidyalaya                                  | Nil                                                                         | 2250<br>8 late                            | Kaluf                      |