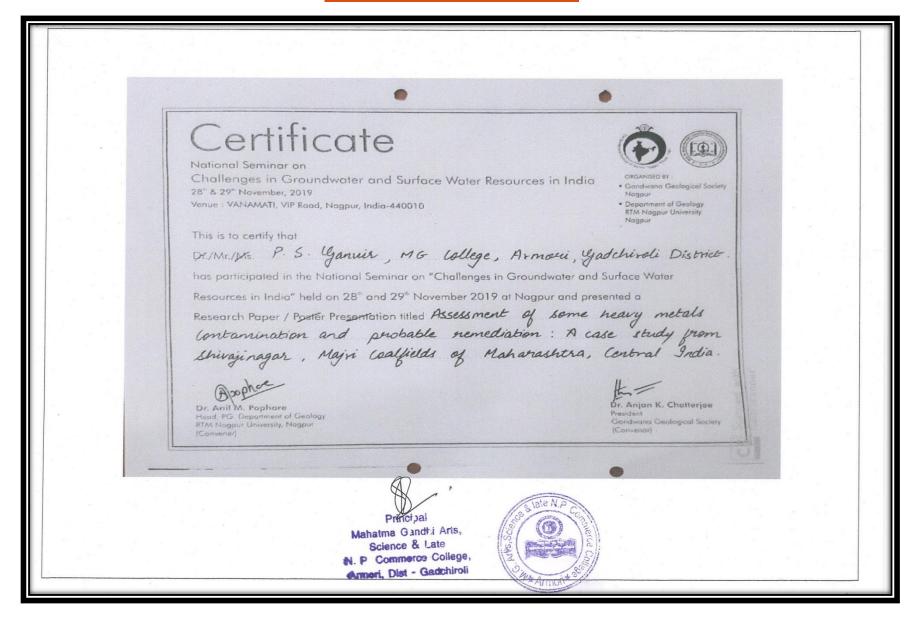

#### **ACADEMIC YEAR 2019-20**

| Sr. no. | Year    | Name of teacher    | Name of conference/<br>workshop attended for<br>which financial support<br>provided                                     | Name of the<br>professional body for<br>which membership<br>fee is provided | Amount of<br>support received<br>(in INR) | Signature of the candidate |
|---------|---------|--------------------|-------------------------------------------------------------------------------------------------------------------------|-----------------------------------------------------------------------------|-------------------------------------------|----------------------------|
| 1       | 2019-20 | Dr. G. M. Kadhav   | New National Education<br>Policy-2019; Sardar Patel<br>Mahavidyalaya, Chandrapur                                        | Nil                                                                         | 1820                                      | - fujis                    |
| 2       | 2019-20 | Dr. M. M. Thaore   | New National Education<br>Policy 2019; Sardar Patel<br>Mahavidyalaya, Chandrapur                                        | Nil                                                                         | 1820                                      | M. Flane                   |
| 3       | 2019-20 | Prof. P. S. Ganvir | Challenges in Ground water<br>and surface water resources<br>in India; Gondwana<br>Geological Society and RTM<br>Nagpur | Nil                                                                         | 2450                                      | Sor                        |
| 4       | 2019-20 | Dr. V. I Kahalkar  | Conservation & sustainable<br>Utilization of Wetland Flora;<br>Bhavbhuti Mahavidyalaya                                  | Nil                                                                         | 2250<br>8 late                            | Kaluf                      |

#### **CONFERENCE CERTIFICATE**