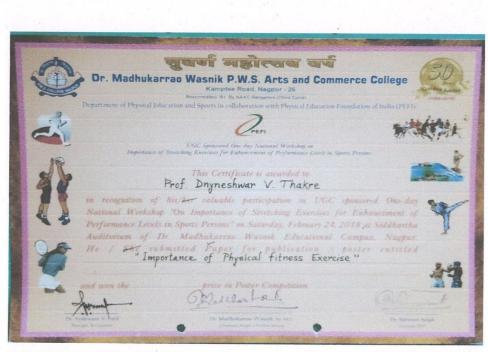

#### **CONFERENCE CERTIFICATE**

#### DR. BABASAHEB AMBERTA

GONDWANA UNIVERSITY TEACHERS' AS SIGN TO SELECT

#### One Day National Seminar On NEW NATIONAL EDUCATION POLICY-2019

Organised on 1st September 2019

#### Certificate

This is to certify that Mr. / Mrs. / Mrs. / Dr. / Prof. Gajandra M. Kadhav, head Depth of Sociology working as Asstl Professor at M. G. College Armori Diet-Gadchiroli

has attended the One Day National Seminar on "New National Education Policy-2019", organised by Dr. Babasaheb Ambedkar Gondwana University Teachers' Association Chandrapur, at Sardar Patel Mahavidyalaya, Chandrapur, Maharashtra, India

He/She has published/presented research paper entitled

Prof. Sudhakar Petkar President Dr. Pramod Shambharkar Organising Secretary Dr. Esadas Bhadke Convener

Principal

Mahatma Gandhi Arts,
Science & Late

N. P. Commerce College,
Armori, Dist - Gadchiroli

| महात्मा गांधी कला, विज्ञान व स्व.न.पं. वाणिज्य महाविद्यालय |
|------------------------------------------------------------|
| आरमोरी जि. गडचिरोली                                        |
| खर्चाचे व्हावचर                                            |
| श्री/श्रीमती प्रा. गर्जेड एम. ८०६व                         |
| पावतीलिह्न देतो की, मला (1000 रूपये) सीमीलार मध्य          |
| चंत्रपूर येथे जाज्याकराता या कामानिमीत्य                   |
| रू. 1000 (अक्षरी <u>प्रिय</u> हजार मिर्गत)                 |
| ) नगदी मिळाले.                                             |
| करीता सबब पावती लिहून देते आहे.                            |
| दिनांक 2.6 8 2019 पावती निह्न देणान्याची सही               |
|                                                            |
| 79.14                                                      |