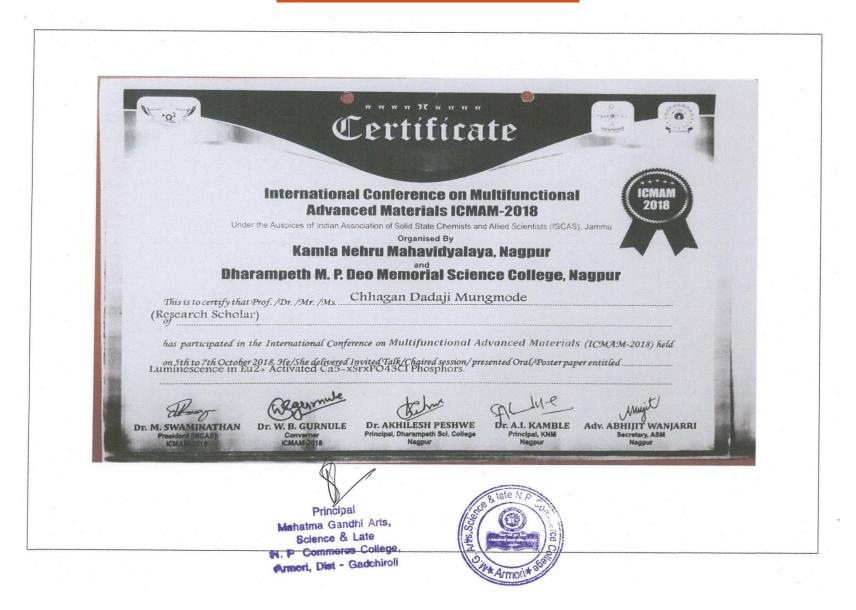

Mahatma Gandhi Arts, Science & Late N. P Commerce College, Armori, Dist - Gadchiroli

|   |         |                               | 2                                                                                                                                    | Total | = 17,260 Rs. |          |
|---|---------|-------------------------------|--------------------------------------------------------------------------------------------------------------------------------------|-------|--------------|----------|
|   | 2019-20 | Prof. Satendra M.<br>Sontakke | Advanced functional<br>Materials ; AFM-2020;<br>Kamla Nehru Mahvidyalaya,<br>Nagpur.                                                 | Nil   | 1960         | Emplaces |
| 6 | 2019-20 | Dr. C. D. Munmode             | Recent Trends in Mathematical, Physical, chemical, Library & life- Science; Neelkanthrao Shinde Science and Arts College Bhadrawati. | Nil   | 1960         | Charles  |
| 5 | 2019-20 | Dr. V. P. Gorde               | Amgaon Impact of Urbanization on socioeconomic development in India; Venutai Chavan College Karad                                    | Nil   | 5000         | Over     |