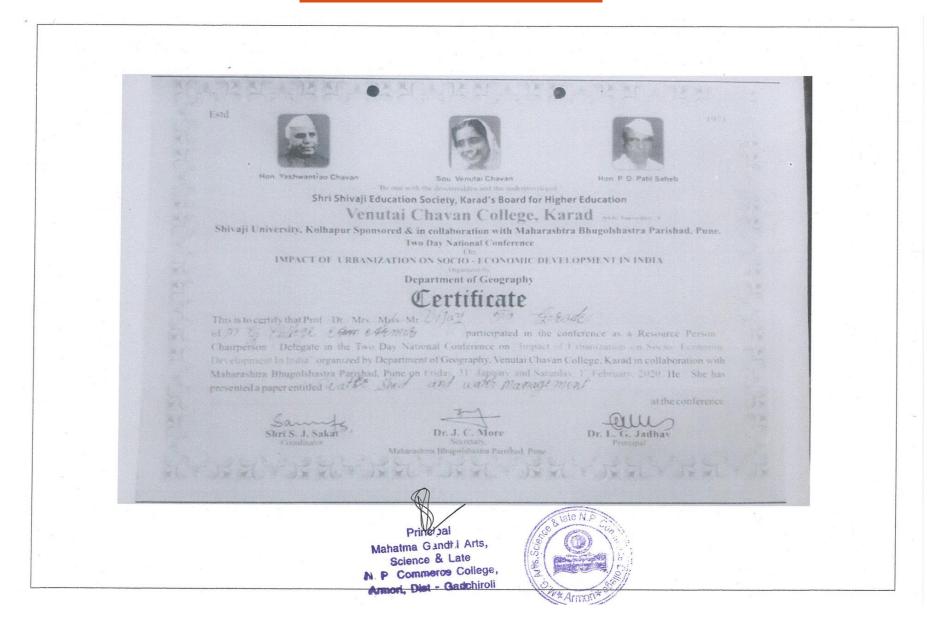

Mahatma Gandhi Arts, Science & Late N. P Commerce College, Armori, Dist - Gadchiroli

|   |         |                               | 2                                                                                                                                    | Total | = 17,260 Rs. |          |
|---|---------|-------------------------------|--------------------------------------------------------------------------------------------------------------------------------------|-------|--------------|----------|
|   | 2019-20 | Prof. Satendra M.<br>Sontakke | Advanced functional<br>Materials ; AFM-2020;<br>Kamla Nehru Mahvidyalaya,<br>Nagpur.                                                 | Nil   | 1960         | Emplaces |
| 6 | 2019-20 | Dr. C. D. Munmode             | Recent Trends in Mathematical, Physical, chemical, Library & life- Science; Neelkanthrao Shinde Science and Arts College Bhadrawati. | Nil   | 1960         | Charles  |
| 5 | 2019-20 | Dr. V. P. Gorde               | Amgaon Impact of Urbanization on socioeconomic development in India; Venutai Chavan College Karad                                    | Nil   | 5000         | Over     |