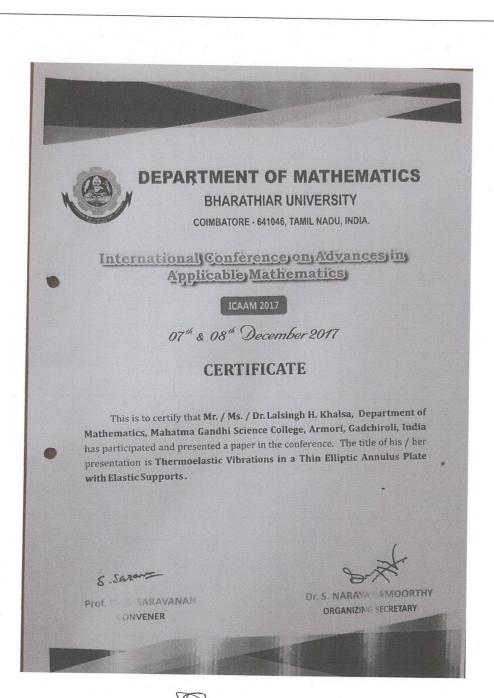

| र्त्यांची स्वाक्षरी |







# महात्मा गांधी कला, विज्ञान व स्व.न.पं. वाणिज्य महाविद्यालय

आरमोरी जि. गडचिरोली

### खर्चाचे व्हावचर

| श्री/श्रीमती Dr. Lakeigh H. Khakei principal.       |
|-----------------------------------------------------|
| Madrances in Applicable. Mathematics                |
| ल. 2006 (अक्षरी Two thensand Rs only                |
| करीता संबंब पावती लिहून देत आहे. देनांक०.१/12/20.17 |

| प्रवासाचा               | तपशिल                       | . н       | ार्थ      | प्रवाशाच            | ा प्रकार       | प्रवासाचा उद्देश          | प्रवास भाडे | अनुशांगीक | <b>र्व</b> नंदि | न भता                   | एकूण रक्कम |
|-------------------------|-----------------------------|-----------|-----------|---------------------|----------------|---------------------------|-------------|-----------|---