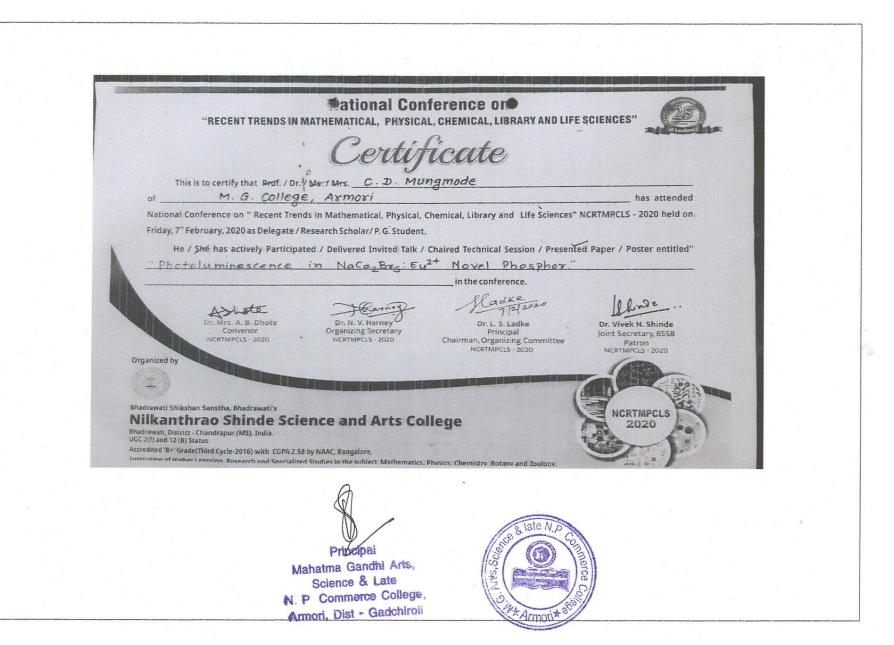

Mahatma Gandhi Arts, Science & Late N. P Commerce College, Armori, Dist - Gadchiroli

|   |         |                               | 2                                                                                                                                    | Total | = 17,260 Rs. |          |
|---|---------|-------------------------------|--------------------------------------------------------------------------------------------------------------------------------------|-------|--------------|----------|
|   | 2019-20 | Prof. Satendra M.<br>Sontakke | Advanced functional<br>Materials ; AFM-2020;<br>Kamla Nehru Mahvidyalaya,<br>Nagpur.                                                 | Nil   | 1960         | Emplaces |
| 6 | 2019-20 | Dr. C. D. Munmode             | Recent Trends in Mathematical, Physical, chemical, Library & life- Science; Neelkanthrao Shinde Science and Arts College Bhadrawati. | Nil   | 1960         | Charles  |
| 5 | 2019-20 | Dr. V. P. Gorde               | Amgaon Impact of Urbanization on socioeconomic development in India; Venutai Chavan College Karad                                    | Nil   | 5000         | Over     |