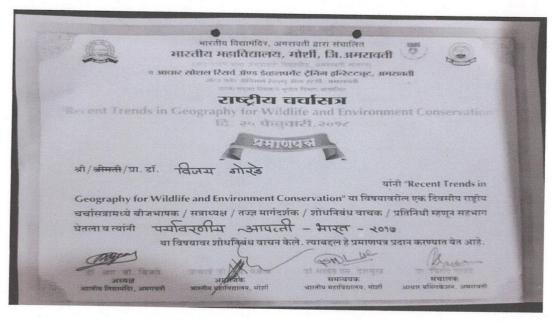

Mahatma Gandhi Arts, Science & Late N. P Commerce College, Armori, Dist - Gadchiroli

|   |         |                               | 2                                                                                                                                    | Total | = 17,260 Rs. |          |
|---|---------|-------------------------------|--------------------------------------------------------------------------------------------------------------------------------------|-------|--------------|----------|
|   | 2019-20 | Prof. Satendra M.<br>Sontakke | Advanced functional<br>Materials ; AFM-2020;<br>Kamla Nehru Mahvidyalaya,<br>Nagpur.                                                 | Nil   | 1960         | Emplaces |
| 6 | 2019-20 | Dr. C. D. Munmode             | Recent Trends in Mathematical, Physical, chemical, Library & life- Science; Neelkanthrao Shinde Science and Arts College Bhadrawati. | Nil   | 1960         | Charles  |
| 5 | 2019-20 | Dr. V. P. Gorde               | Amgaon Impact of Urbanization on socioeconomic development in India; Venutai Chavan College Karad                                    | Nil   | 5000         | Over     |