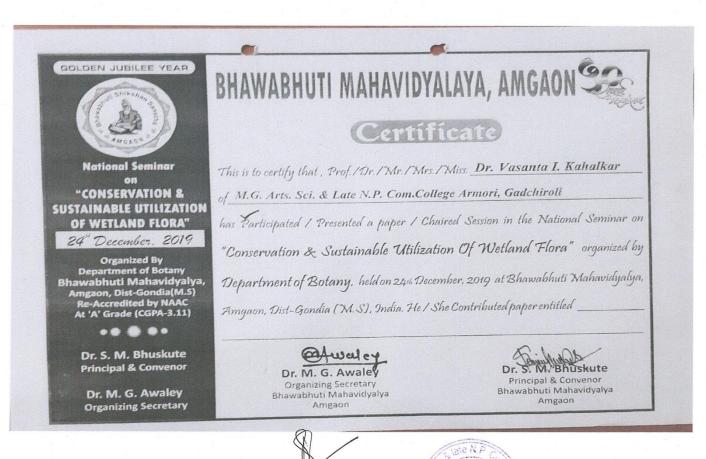

#### **ACADEMIC YEAR 2019-20**

| Sr. no. | Year    | Name of teacher    | Name of conference/<br>workshop attended for<br>which financial support<br>provided                                     | Name of the<br>professional body for<br>which membership<br>fee is provided | Amount of<br>support received<br>(in INR) | Signature of the candidate |
|---------|---------|--------------------|-------------------------------------------------------------------------------------------------------------------------|-----------------------------------------------------------------------------|-------------------------------------------|----------------------------|
| 1       | 2019-20 | Dr. G. M. Kadhav   | New National Education<br>Policy-2019; Sardar Patel<br>Mahavidyalaya, Chandrapur                                        | Nil                                                                         | 1820                                      | - fujis                    |
| 2       | 2019-20 | Dr. M. M. Thaore   | New National Education<br>Policy 2019; Sardar Patel<br>Mahavidyalaya, Chandrapur                                        | Nil                                                                         | 1820                                      | M. Flane                   |
| 3       | 2019-20 | Prof. P. S. Ganvir | Challenges in Ground water<br>and surface water resources<br>in India; Gondwana<br>Geological Society and RTM<br>Nagpur | Nil                                                                         | 2450                                      | Sor                        |
| 4       | 2019-20 | Dr. V. I Kahalkar  | Conservation & sustainable<br>Utilization of Wetland Flora;<br>Bhavbhuti Mahavidyalaya                                  | Nil                                                                         | 2250<br>8 late                            | Kaluf                      |